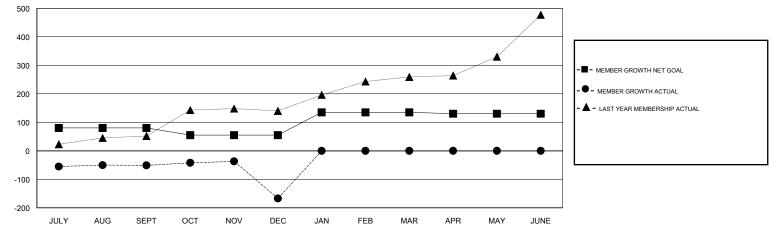

## GMT CA

| Clubs<br>RESULTS FOR 2017-2018 |   |   |   | Members<br>RESULTS FOR 2017-2018 |     |    |     |  |
|--------------------------------|---|---|---|----------------------------------|-----|----|-----|--|
|                                |   |   |   |                                  |     |    |     |  |
| JULY/AUG/SEPT                  | 1 | 0 | 1 | JULY/AUG/SEPT                    | 80  | 36 | 87  |  |
| OCT/NOV/DEC                    | 0 | 0 | 2 | OCT/NOV/DEC                      | -25 | 60 | 163 |  |
| JAN/FEB/MAR                    | 1 | 0 | 0 | JAN/FEB/MAR                      | 80  | 0  | 0   |  |
| APR/MAY/JUNE                   | 1 | 0 | 0 | APR/MAY/JUNE                     | -5  | 0  | 0   |  |