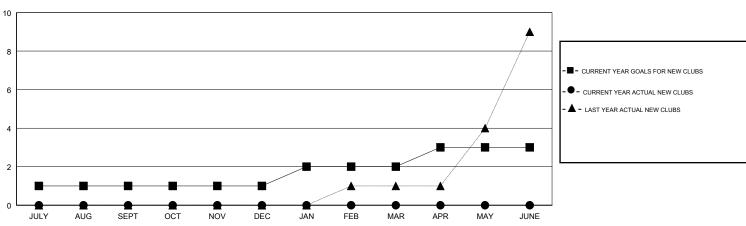

## GMT CA

| Clubs<br>RESULTS FOR 2017-2018 |   |   |   | Members<br>RESULTS FOR 2017-2018 |     |    |     |  |
|--------------------------------|---|---|---|----------------------------------|-----|----|-----|--|
|                                |   |   |   |                                  |     |    |     |  |
| JULY/AUG/SEPT                  | 1 | 0 | 1 | JULY/AUG/SEPT                    | 80  | 36 | 87  |  |
| OCT/NOV/DEC                    | 0 | 0 | 2 | OCT/NOV/DEC                      | -25 | 60 | 163 |  |
| JAN/FEB/MAR                    | 1 | 0 | 0 | JAN/FEB/MAR                      | 80  | 0  | 0   |  |
| APR/MAY/JUNE                   | 1 | 0 | 0 | APR/MAY/JUNE                     | -5  | 0  | 0   |  |